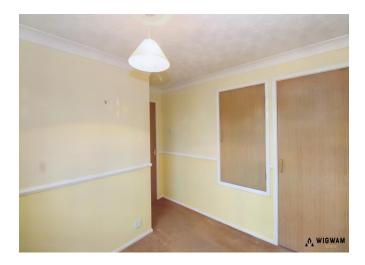

#### Bedroom 2,

With carpet flooring, storage cupboards, double glazed window, coving finishing and radiator.