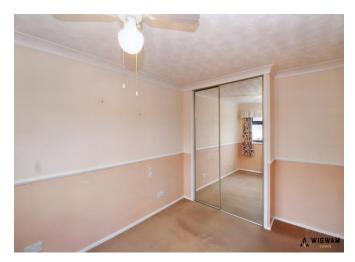

#### Bedroom 1,

With carpet flooring, double glazed window, coving finishing, fitted sliding wardrobes and radiator.