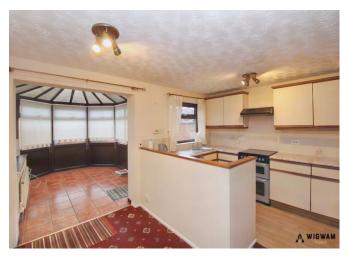

#### Kitchen/Diner,

With laminate work surfaces, sink/drainer, central heating boiler, double glazed window, radiator, extractor hood, stairs leading to the first floor, open arch to conservatory, carpet and laminate flooring.

#### Conservatory,

With tiled flooring, radiator and door leading to the rear.