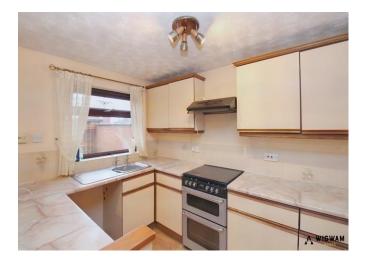

#### Kitchen/Diner,

With laminate work surfaces, sink/drainer, central heating boiler, double glazed window, radiator, extractor hood, stairs leading to the first floor, open arch to conservatory, carpet and laminate flooring.