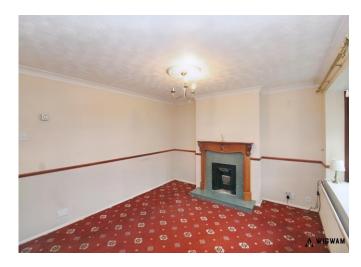

#### Lounge,

With coving finishing, carpet flooring, double glazed window, feature fireplace, radiator and door leading to kitchen/diner.