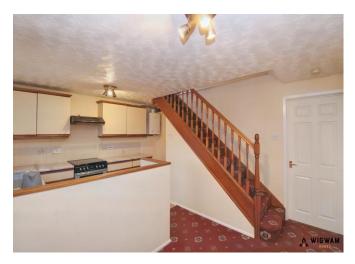

#### Kitchen/Diner,

With laminate work surfaces, sink/drainer, central heating boiler, double glazed window, radiator, extractor hood, stairs leading to the first floor, open arch to conservatory, carpet and laminate flooring.