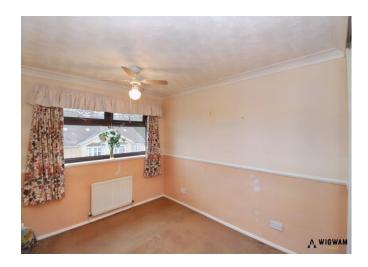

#### Bedroom 2,

With carpet flooring, storage cupboards, double glazed window, coving finishing and radiator.