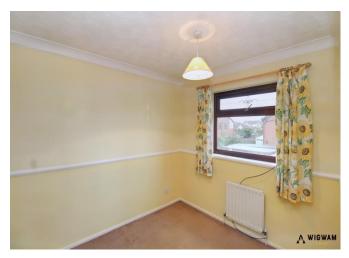

#### Bedroom 3,

With carpet flooring, coving finishing, double glazed window and radiator.