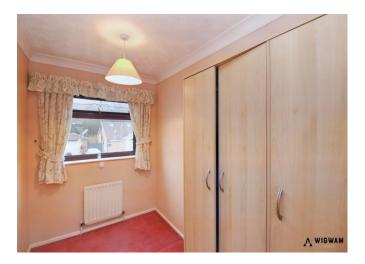

#### Bedroom 3,

With carpet flooring, coving finishing, double glazed window and radiator.