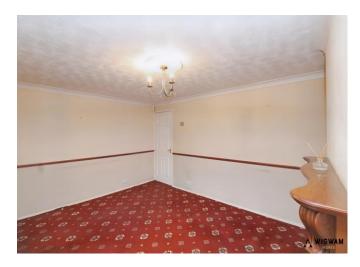

#### Bedroom 1,

With carpet flooring, double glazed window, coving finishing, fitted sliding wardrobes and radiator.

#### Bedroom 2,

With carpet flooring, storage cupboards, double glazed window, coving finishing and radiator.

#### Bedroom 3,

With carpet flooring, coving finishing, double glazed window and radiator.